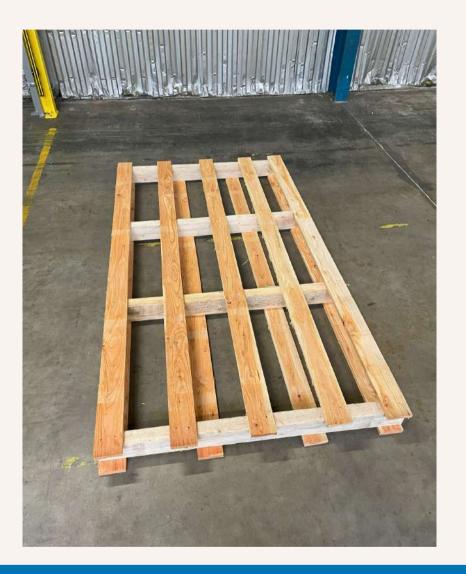

## WOODEN PALLET

We create pallets that perfectly fit the dimensions of your ground protection plates. We understand how important it is for logistics and transport to run smoothly, which is why we ensure that our pallets are tailored exactly to your requirements.

## THE ENVIRONMENTALLY FRIENDLY CHOICE!

All our pallets are made from sustainable wood, which is PEFC-certified.

This means we prioritize both quality and environmental responsibility in our production.