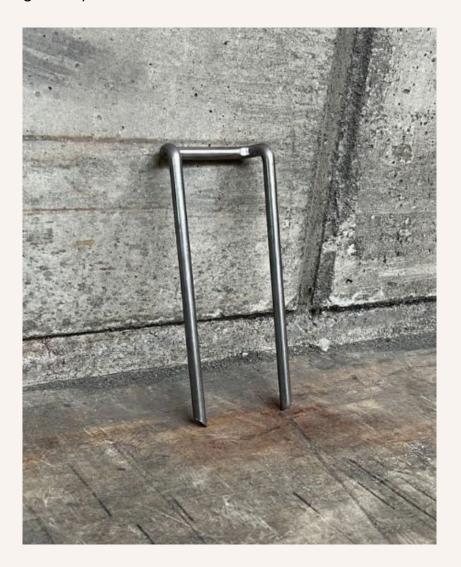

## **U-CONNECTOR**

Our U-Connector is designed to efficiently connect DAN-Board ground protection mats while anchoring them securely to the ground. The system fits 40 mm corner holes and is made of strong steel bars. They are an ideal accessory if you need a stable surface of ground protection mats.

## **FEATURES**

Robust construction

Made of durable steel for long-term use.

Secure anchoring
Ensures that the ground protection
mats remain stable during use.

Easy installation
Designed for quick and simple assembly without the need for special tools.