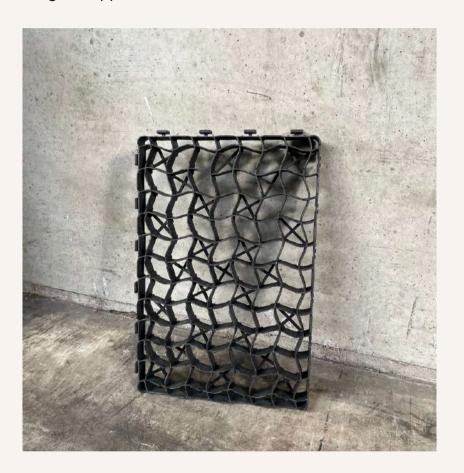

## **TERRA-GRID RC® 40**

Terra-Grid RC® 40 is a high-performance grass and ground reinforcement panel made from recycled low-density polyethylene (LDPE). It is designed to reinforce grass and gravel surfaces while maintaining natural soil permeability.

Its interlocking system allows for easy installation, creating stable, drivable surfaces suitable for a wide range of applications.