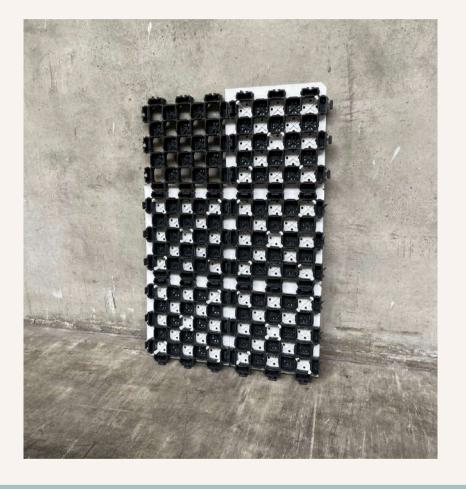

## TERRA-GRID E® 35+

Terra-Grid E® 35+ is an innovative upgrade of the proven Terra-Grid E® 35, featuring a high-strength grey Big Marker separation plate. This advanced system enables installation without extensive groundwork, making it the ideal solution for lowbearing capacity substrates.

## **KEY PROPERTIES**

- No deep excavation required
- Rapid installation
- Immediate usability
- Dual locking system for secure connection
- Optimized weight distribution
- High flexibility
- Natural drainage to prevent water buildup
- Made from eco-friendly materials