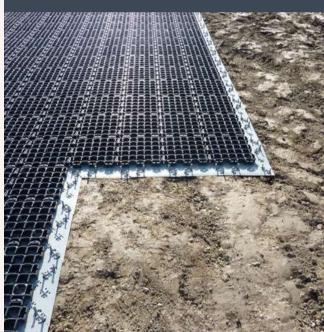

## TERRA-GRID E® 35+

Terra-Grid E® 35+ is an innovative upgrade of the proven Terra-Grid E® 35, featuring a high-strength grey Big Marker separation plate. This advanced system enables installation without extensive groundwork, making it the ideal solution for lowbearing capacity substrates.

## **KEY PROPERTIES**

- No deep excavation required
- Rapid installation
- Immediate usability
- Dual locking system for secure connection
- Optimized weight distribution
- High flexibility
- Natural drainage to prevent water buildup
- Made from eco-friendly materials