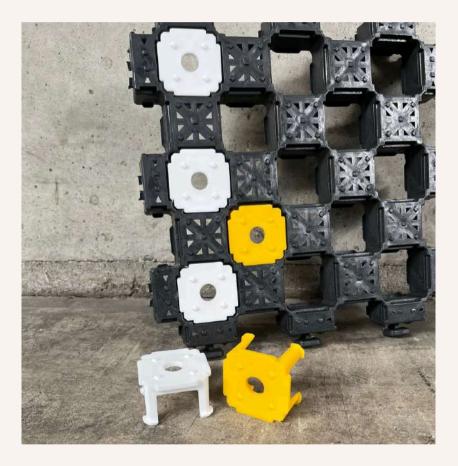

## **SMALL MARKERS**

The TERRA-GRID E 35 Small Markers are designed for detailed and precise marking within the TERRA-GRID E 35 system. These compact markers offer a reliable and efficient way to designate specific zones such as pathways, parking spots, and safety areas. Featuring a secure click-in mechanism, they integrate seamlessly into the grid structure, ensuring stability and long-term performance. Available in White and Yellow, these markers provide high visibility and contrast, making them ideal for both permanent and temporary applications where precision is essential.

## **KEY FEATURES**

**Designed for Precision** – Ideal for detailed and smaller-scale markings.

**Seamless Integration** – Clicks directly into the TERRA-GRID E 35 system for a secure fit.

**High Visibility** – Available in White and Yellow for clear identification.

**Durable Construction** – Weatherresistant and built to withstand outdoor conditions.

Easy to place and install - no tools required

**Weather-Resistant & UV-Stable** – Ensures long-lasting performance.