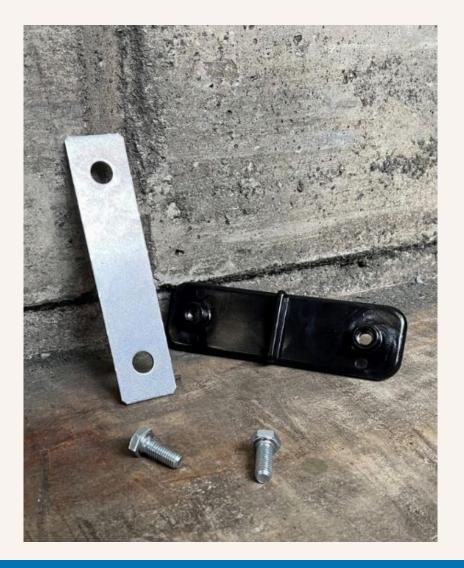

# SINGLE CONNECTOR

The two-part design of the Single Connector combines a solid plastic base with a middle section and stainless steel fastening, providing a secure and durable connection. The two elevated bolt towers fit perfectly with DAN-Board ground protection mats with 30 mm holes, ensuring seamless integration and excellent stability in your installations.

# Two-part design

Solid plastic base combined with a middle section and secure steel fastening.

#### Reliable connection

Two elevated bolt towers ensure secure assembly of mat corners.

## Secure fastening

The steel fastening is secured with bolts for stability.

www.danrec.eu

| PRODUCT NUMBER  | 0102                                         |
|-----------------|----------------------------------------------|
| ACCESSORIES FOR | DAN-Boards with 30 mm<br>holes               |
| MATERIAL        | Plastic and steel                            |
| SIZE            | Plastic: 183 x 54,4 mm<br>Steel: 180 x 40 mm |