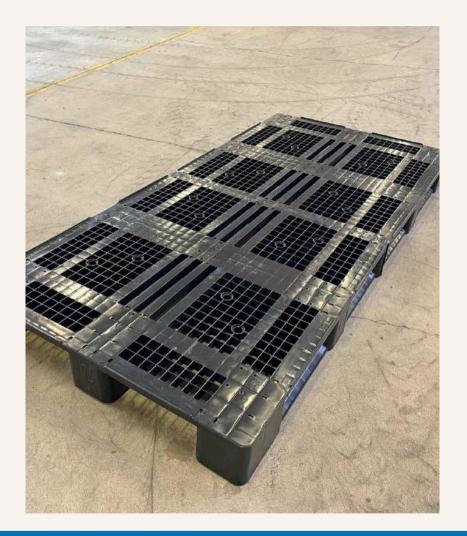

# **PLASTIC PALLET**

# The Perfect Companion for Your Ground Protection Mats.

Our 2.050 x 1.000 mm plastic pallet is designed to enhance the storage, transport, and handling of our ground protection mats. This accessory ensures your mats are organized, secure, and ready for deployment in any environment.

# Optimized for Ground Protection Mats

Sized to perfectly fit and transport your ground protection mats efficiently.

#### **Robust and Durable**

Engineered from high-quality plastic, this pallet withstands heavy-duty use, ensuring longevity.