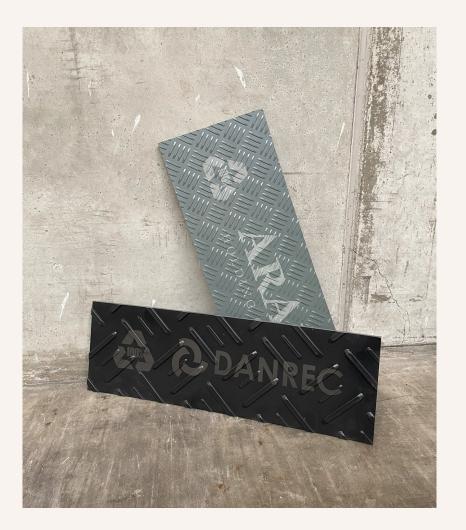

## LOGO

You can order ground protection mats with your own logo and recycling logo. We use laser marking — a method where we simply burn off the top layer of the mats. This ensures that the mats are not weakened.

Please note that the simpler your logo is, the better the result will be. Contact us if you need assistance with a design proposal.

## PROCESS

- We redraw the logo
- We create a mockup
- The customer approves
- The logo is converted into a laser file and installed
- Order production begins

## REQUIREMENTS FOR FILES

Logos must be provided in the highest possible resolution. Vector files are ideal for easy and quick export of the correct file types. All files imported into the laser software must be in BLACK/WHITE and 2-tone.

Simple logos are preferred: 1-2 lines and not too many extra lines or boxes. The simpler the logo, the larger the print can be.

If you are unsure, have questions, or want a quote, please contact us.

Do you have questions or would you like to receive a specific offer?