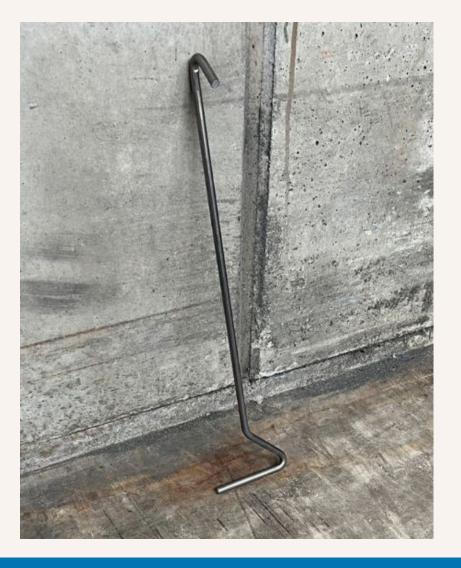

## HOOK

It can be almost impossible to lift ground protection mats that have been driven into sand or soil, but with our specially designed lifting hook, the process becomes simple. With the efficient lifting hook, you can easily grip a handle or access hole, allowing you to pull the mat free.

## Why choose our hook?

The hook is designed to easily grab handles or mounting holes, providing the leverage you need to free ground protection mats without hassle.

Do you have questions or would you like to receive a specific offer?

Contact the responsible Key Account Manager in your area.

www.danrec.eu

| PRODUCT NUMBER  | 0001                                  |
|-----------------|---------------------------------------|
| ACCESSORIES FOR | DAN-board Classic<br>DAN-board Xtreme |
| MATERIAL        | Steel                                 |
| SIZES           | W: 116 mm<br>L: 530 mm<br>T: Ø10 mm   |