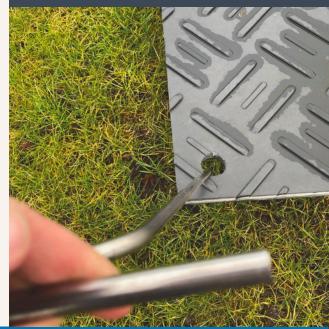

## HOOK

It can be almost impossible to lift ground protection mats that have been driven into sand or soil, but with our specially designed lifting hook, the process becomes simple. With the efficient lifting hook, you can easily grip a handle or access hole, allowing you to pull the mat free.

## Why choose our hook?

The hook is designed to easily grab handles or mounting holes, providing the leverage you need to free ground protection mats without hassle.

Do you have questions or would you like to receive a specific offer?