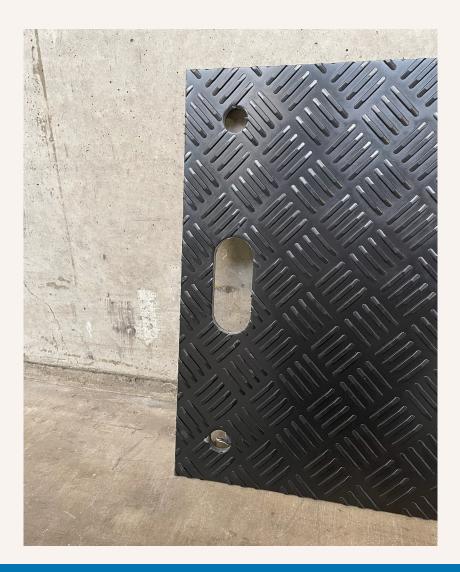

## **HANDLES + HOLES**

At DANREC, we offer handles and holes in our popular DAN-Board Classic and Xtreme ground protection mats, making them easy to transport, position, and install. Handles and holes can be designed in many different ways. We customize the solutions to your needs, so you can work efficiently and safely!

## Why choose handles & holes?

With handles and holes, transporting, positioning, and installing DAN-Boards becomes easy, whether you're working on construction sites, events, or other demanding environments.