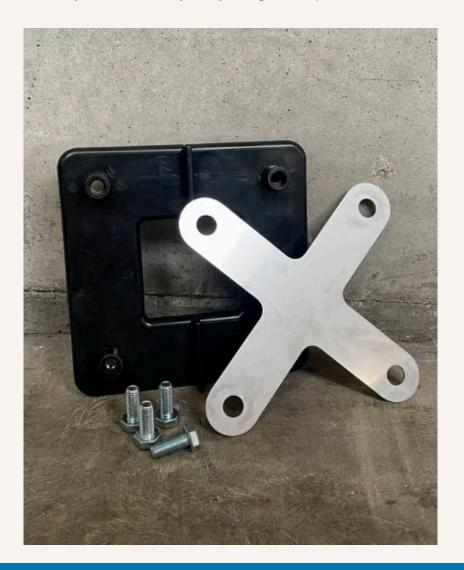

# **CONNECTOR PLUS**

Connector Plus features a two-part design with a durable plastic base and a secure steel top mounting. It is equipped with four elevated bolt towers, making it ideal for connecting up to four corners of ground protection mats simultaneously. It is designed to fit DAN-Boards with 30 mm holes, providing enhanced stability and flexibility for your ground protection mats.

## **Improved Interconnection**

Connect up to 4 board corners at once with the innovative design.

### **High Compatibility**

Custom-designed to fit seamlessly with DAN-Boards featuring 30 mm holes.

#### **Durable Materials**

A sturdy plastic base combined with a stainless steel top ensures longlasting performance.