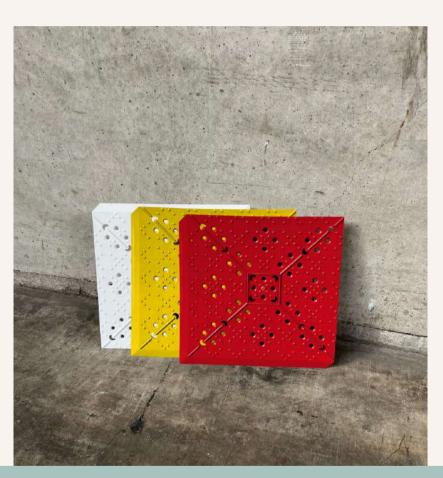

## **BIG MARKERS**

The TERRA-GRID E 35 Big Markers are specially designed accessories that seamlessly integrate with the TERRA-GRID E 35 system. These markers provide a clear and durable solution for marking runways, parking areas, pathways, and other designated zones. With a secure click-in mechanism, they attach firmly to the grid, ensuring stability even under demanding conditions. Available in White, Yellow, and Red for maximum visibility, these markers enhance organization and safety across various applications.

## **KEY PROPERTIES**

- Seamless integration
- High visibility for enhanced safety
- Durable construction for longterm use
- Versatile design for multiple applications
- Easy installation without tools
- Weather-resistant and UVstable for all conditions

Do you have any questions or would you like to receive a personalized offer?

Contact the responsible Key Account Manager in your area.

www.danrec.eu

| ACCESSORIES FOR       | TERRA-GRID E 35                             |
|-----------------------|---------------------------------------------|
| PRODUCT NO & COLORS   | T101 (Yellow) - T102 (White) - T103 (Red)   |
| DELIVERY              | On pallets (594 pcs) or in boxes (11 pcs)   |
| SIZE (PCS / PALLET)   | 320 × 320 × 40 mm /<br>1200 × 900 × 2200 mm |
| WEIGHT (PCS / PALLET) | 0.31 kg / 200 kg                            |