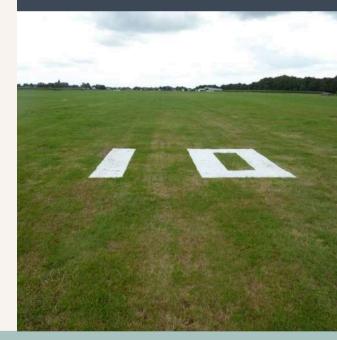

## **BIG MARKERS**

The TERRA-GRID E 35 Big Markers are specially designed accessories that seamlessly integrate with the TERRA-GRID E 35 system. These markers provide a clear and durable solution for marking runways, parking areas, pathways, and other designated zones. With a secure click-in mechanism, they attach firmly to the grid, ensuring stability even under demanding conditions. Available in White, Yellow, and Red for maximum visibility, these markers enhance organization and safety across various applications.