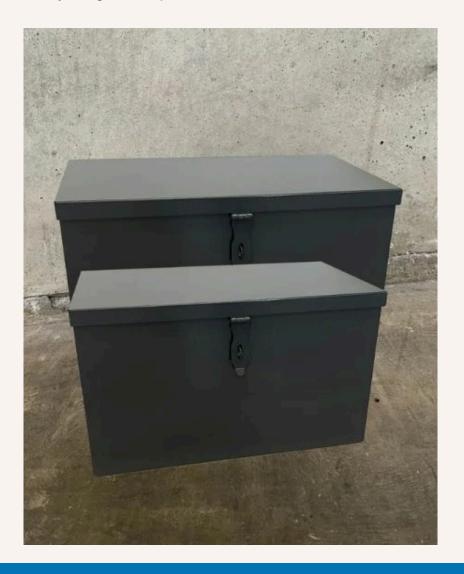

## **ACCESSORY BOX**

Durable steel accessory box for secure storage of your accessories. Available in two practical sizes: 500x250x250 mm and 600x350x350 mm.

These boxes provide robust and organized storage for all your accessories. Perfect for keeping everything in one place!